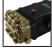

## **ALL ELECTRIC PRESSURE WASHER | Specifications:**

| GENERAL       |     |      |     |             | ELECTRICAL |        |    |     | DIMENSIONS/WEIGHT |     |     |     |
|---------------|-----|------|-----|-------------|------------|--------|----|-----|-------------------|-----|-----|-----|
| Model         | GPM | PSI  | HP  | Drive       | Volt       | Amp    | Ph | KwH | L                 | w   | н   | Lb  |
| 8212 / 8212-C | 2   | 1200 | 4   | Belt/Clutch | 230/440    | 80/40  | 3  | 30  | 32"               | 24" | 48" | 330 |
| 8320 / 8320-C | 3   | 2000 | 4   | Belt/Clutch | 230/440    | 170/85 | 3  | 60  | 32"               | 24" | 48" | 370 |
| 8430 / 8430-C | 4   | 3000 | 7.5 | Belt/Clutch | 230/440    | 180/90 | 3  | 60  | 32"               | 24" | 48" | 470 |

## Features (not shown on breakout);

- · Heavy Duty Legs
- Automotive Quality Powder Coat Finish
- Enclosed Heating Chamber/Manifold
- · Unitized High Pressure Manifold
- Incoloy Encased Elements
- High Limit Temp. Control
- Zero Pressure Unloader

- · Trigger Gun Control
- · Stainless Steel Float Tank
- · Low Water Shutoff Protection
- Reduced Flow Protection
- Wire Braid Discharge Hose
- Automatic Shutdown Timer
- Watertight Electrical Panel

- Diagnostic Control Monitoring Lights
- 24 Volt Controls
- Lighted Solenoid-Controlled Detergent System