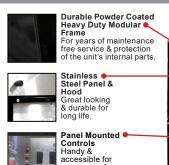

## Features (not shown on breakout);

- · Heavy Duty Legs
- Automotive Quality Powder Coat Finish
- Enclosed Heating Chamber/Manifold
- · Unitized High Pressure Manifold
- Incoloy Encased Elements
- High Limit Temp. Control
- Zero Pressure Unloader

- · Trigger Gun Control
- · Stainless Steel Float Tank
- · Low Water Shutoff Protection
- Reduced Flow Protection
- Wire Braid Discharge Hose
- Automatic Shutdown Timer
- Watertight Electrical Panel

- Diagnostic Control Monitoring Lights
- 24 Volt Controls
- Lighted Solenoid-Controlled Detergent System

## A Closer Look at the Features:

Hour Meter
Allows you
to keep track
for periodic
maintenance.

your ease of

Stainless
Steel Nozzles
Panel mounted
to be handy &
accessible.

Heavy Duty
Electric Motor
Built strong
to handle
your toughest
demands.

Industrial
Strength Triplex
Pump
Lower maintenance
costs due to long
life & durability.

Pressure Relief Valve Prevents injury & cost due to an over-pressurized system.

Soap Control
Allows for
the precise
metering of
your expensive
soap.