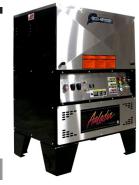

## **ALL ELECTRIC PRESSURE WASHER | Specifications:**

| GENERAL       |     |      |     |             | ELECTRICAL |        |    |     | DIMENSIONS/WEIGHT |     |     |     |
|---------------|-----|------|-----|-------------|------------|--------|----|-----|-------------------|-----|-----|-----|
| Model         | GPM | PSI  | HP  | Drive       | Volt       | Amp    | Ph | KwH | L                 | w   | н   | Lb  |
| 8212 / 8212-C | 2   | 1200 | 4   | Belt/Clutch | 230/440    | 80/40  | 3  | 30  | 32"               | 24" | 48" | 330 |
| 8320 / 8320-C | 3   | 2000 | 4   | Belt/Clutch | 230/440    | 170/85 | 3  | 60  | 32"               | 24" | 48" | 370 |
| 8430 / 8430-C | 4   | 3000 | 7.5 | Belt/Clutch | 230/440    | 180/90 | 3  | 60  | 32"               | 24" | 48" | 470 |